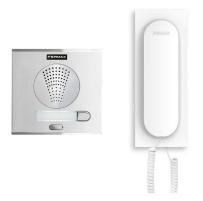

## REF. 49201 KIT AUDIO CITY VEO DUOX PLUS 1L

DUOX PLUS is the new digital technology that exceeds all expectations. Because it makes the difficult easy. DUOX PLUS is the first fully digital Smart System for doorphone and video door entry based on non-polarized two-wire technology.

## **INCLUDED PRODUCTS**

4802 P.S.U. DIN4 230VAC/12VAC-1A I SEE DUOX PLUS phone. With volume control

4825 POWER SUPP. UNIT+FILTER DIN10 24VDC-2.5A

8948 CITY FLUSH BOX FOR KIT (S1)

40704 CITY PANEL DUOX PLUS S1 AP101

3444 DUOX PLUS VEO TELEPHONE